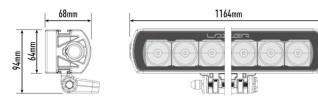

## **T28 Evolution**

Our biggest unit in the updated T-range, the new T28 Evolution measures 46" in length and the performance more than matches its imposing size. With an unequalled all-round distribution of light, both in respect of long-range visibility combined with an incredible left/right spread, the T28 sets a new standard in off-road lighting that needs to be seen to be believed. When not in use, the lamp is no less eye-catching, with contemporary styling ensuring the lamp's design enhances the appearance of your vehicle.

### T28 EVOLUTION

- 28x high density 11W LEDs (premium 'bin')
- Seamless, low profile design facilitates installation
- Dynamic drive modulation optimises light output to maximise LED lifetime
- Ultra-reflective optics deliver 'Drive' beam pattern
- E-coat pre-treatment provides maximum corrosion resistance
- Lifetime guarantee on the 'Unbreakable' polycarbonate lens

### TECHNICAL SPECIFICATIONS

| E-MARK REF                | N/A         |
|---------------------------|-------------|
| VOLTAGE RANGE             | 9V - 32V    |
| RAW LUMENS                | 28952       |
| BEAM PATTERN              | Drive       |
| BEAM DISTANCE (0.25LX)    | 1470m       |
| # HIGH POWER LEDS         | 28          |
| POWER CONSUMPTION         | 278 Watts   |
| CURRENT DRAW <sup>+</sup> | 19.3 Amps   |
| LED LIFE                  | 50,000 Hrs* |
| WEIGHT                    | 3590g       |
|                           | ·           |