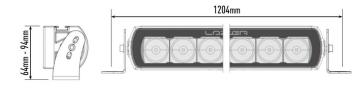

## **T28 Evolution**

Our biggest unit in the updated T-range, the new T28 Evolution measures 46" in length and the performance more than matches its imposing size. With an unequalled all-round distribution of light, both in respect of long-range visibility combined with an incredible left/right spread, the T28 sets a new standard in off-road lighting that needs to be seen to be believed. When not in use, the lamp is no less eye-catching, with contemporary styling ensuring the lamp's design enhances the appearance of your vehicle.

### TECHNICAL SPECIFICATIONS

| E-MARK REF                | N/A         |
|---------------------------|-------------|
| VOLTAGE RANGE             | 9V - 32V    |
| RAW LUMENS                | 28952       |
| BEAM PATTERN              | Drive       |
| BEAM DISTANCE (0.25LX)    | 1470m       |
| # HIGH POWER LEDS         | 28          |
| POWER CONSUMPTION         | 278 Watts   |
| CURRENT DRAW <sup>+</sup> | 19.3 Amps   |
| LED LIFE                  | 50,000 Hrs* |
| WEIGHT                    | 3590g       |
|                           | ·           |