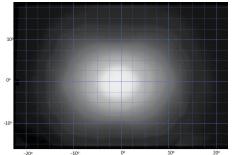

# T28 GENERATIO FROM ESI LAMP PROTOMETRIC TEST DATA. ON ROBAD MASSIREMENT DATA 100 0m 100 200 300 400 500 400 700 800 900 1000 1100 1200 1200 1200 1200 1200 1300 1400 1500

Horizontal: 28° Vertical: 24° (2% of peak)