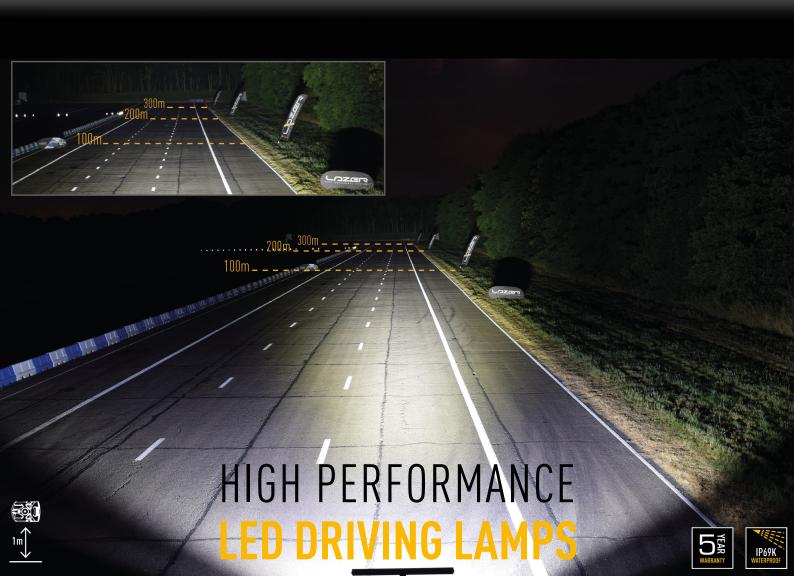

## **T28 Evolution**

Our biggest unit in the updated T-range, the new T28 Evolution measures 46" in length and the performance more than matches its imposing size. With an unequalled all-round distribution of light, both in respect of long-range visibility combined with an incredible left/right spread, the T28 sets a new standard in off-road lighting that needs to be seen to be believed. When not in use, the lamp is no less eye-catching, with contemporary styling ensuring the lamp's design enhances the appearance of your vehicle.

# T28 GENERATIO FROM ESI LAMP PROTOMETRIC TEST DATA. ON ROBAD MASSIREMENT DATA 100 0m 100 200 300 400 500 400 700 800 900 1000 1100 1200 1200 1200 1200 1200 1300 1400 1500

Horizontal: 28° Vertical: 24° (2% of peak)